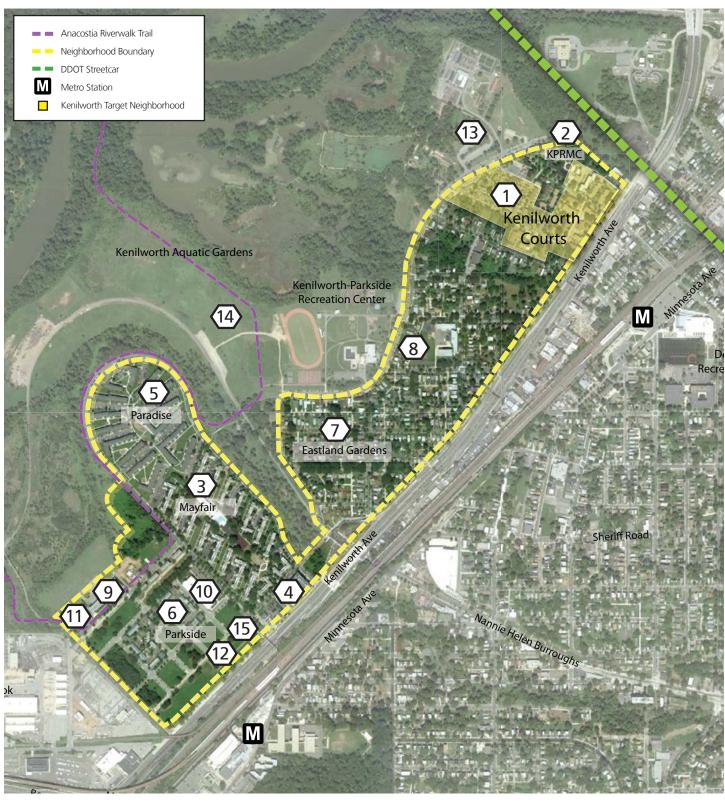

# **Public Housing**

(1) Kenilworth Courts

### Other Low/Moderate-Income Rental Properties

- 2 Kenilworth-Parkside Resident Management Corporation
- Mayfair Mansions
  Lotus Square
- 5 Paradise

### Mixed-Income/ Homeownership Properties

- 6 Parkside Townhouses
  - Eastland Gardens

## **Educational Assets**

- 8 Kenilworth Elementary
  - > Neval Thomas Elementary
- 10 Cesar Chavez Charter Middle and High Schools
- 11) Educare Early Childhood Center
- Community College of the District of Columbia (Planned)

### **Recreational Assets**

- 13 National Aquatic Gardens
- 14 Public Park Lands

### **Health Assets**

DC Primary Care - Parkside Healthcare